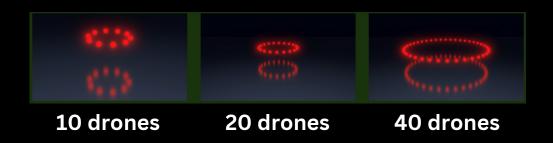

## **How many drones?**

Indoor drone shows use less drones than outdoor shows. As the number of drones increases so does the resolution possible. Here are some examples: